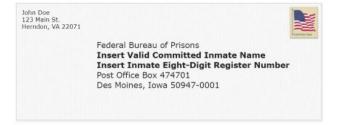

## **U.S. Postal Service**

Inmates' families and friends choosing to send inmates funds through the mail must send those funds to the following address and in accordance with the directions provided below:

The deposit must be in the form of a money order to the inmate's full committed name and complete eight-digit register number. All nonpostal money orders and non-government checks will be placed on a 15-day hold. The BOP will return funds that do not have valid inmate information to the sender, provided the envelope has an adequate return address. *Personal checks and cash cannot be accepted for deposit.*  The sender's name and return address must appear on the upper left-hand corner of the envelope to ensure that the funds can be returned to the sender in the event that they cannot be posted to the inmate's account. The deposit envelope must not contain any items intended for delivery to the inmate. The Bureau of Prisons shall dispose of all items included with the funds.